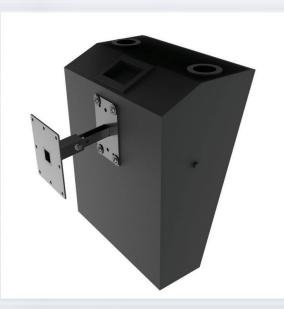

### WALLMOUNT

The WM-015-60 wall mount is an excellent choice for various wall mounting positions as well as fixed 0° and 15° speaker tilt angles. The speakers are secured by two of either standard mounting patterns, 5" x 2.75" and 4" x 2.25", located on the rear of the speaker cabinets.

The speaker tilt angle can be set at 0° by rotating the wall mount tube - angled up, or set at 15° by rotating the wall mount - angled down.

This Support Arm is equipped with 3 telescoping positions (5.06", 6.05" and 7.05"). Signal wire and a safety cable pass through the wall bracket and support arm to the speaker, providing a clean look.