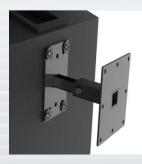

### WALLMOUNT

The WM-015-60 wall mount is an excellent choice for various wall mounting positions as well as fixed 0° and 15° speaker tilt angles. The speakers are secured by two of either standard mounting patterns, 5" x 2.75" and 4" x 2.25", located on the rear of the speaker cabinets.

The speaker tilt angle can be set at 0° by rotating the wall mount tube - angled up, or set at 15° by rotating the wall mount - angled down.

This Support Arm is equipped with 3 telescoping positions (5.06", 6.05" and 7.05"). Signal wire and a safety cable pass through the wall bracket and support arm to the speaker, providing a clean look.