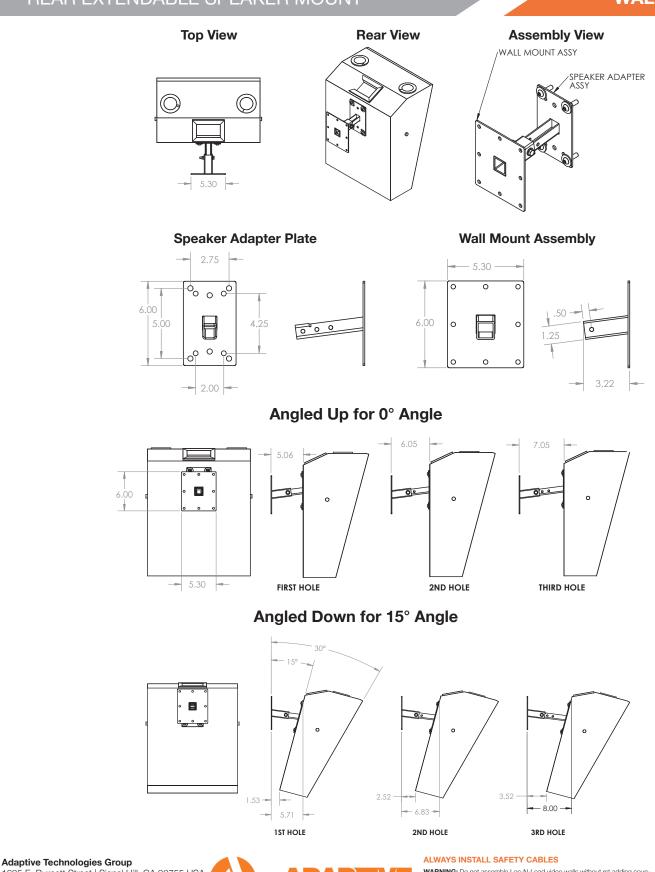

### WALLMOUNT

The WM-015-60 wall mount is an excellent choice for various wall mounting positions as well as fixed 0° and 15° speaker tilt angles. The speakers are secured by two of either standard mounting patterns, 5" x 2.75" and 4" x 2.25", located on the rear of the speaker cabinets.

The speaker tilt angle can be set at 0° by rotating the wall mount tube - angled up, or set at 15° by rotating the wall mount - angled down.

This Support Arm is equipped with 3 telescoping positions (5.06", 6.05" and 7.05"). Signal wire and a safety cable pass through the wall bracket and support arm to the speaker, providing a clean look.

#### **STANDARD FEATURES:**

- 3 position telescoping support arm
- Simple one man speaker installations
- 0 or 15 Degree fixed Down-Tilt Angles
- Conforms to multiple mounting hole patterns
- including 2 x 4-1/4 and 2-3/4 x 5